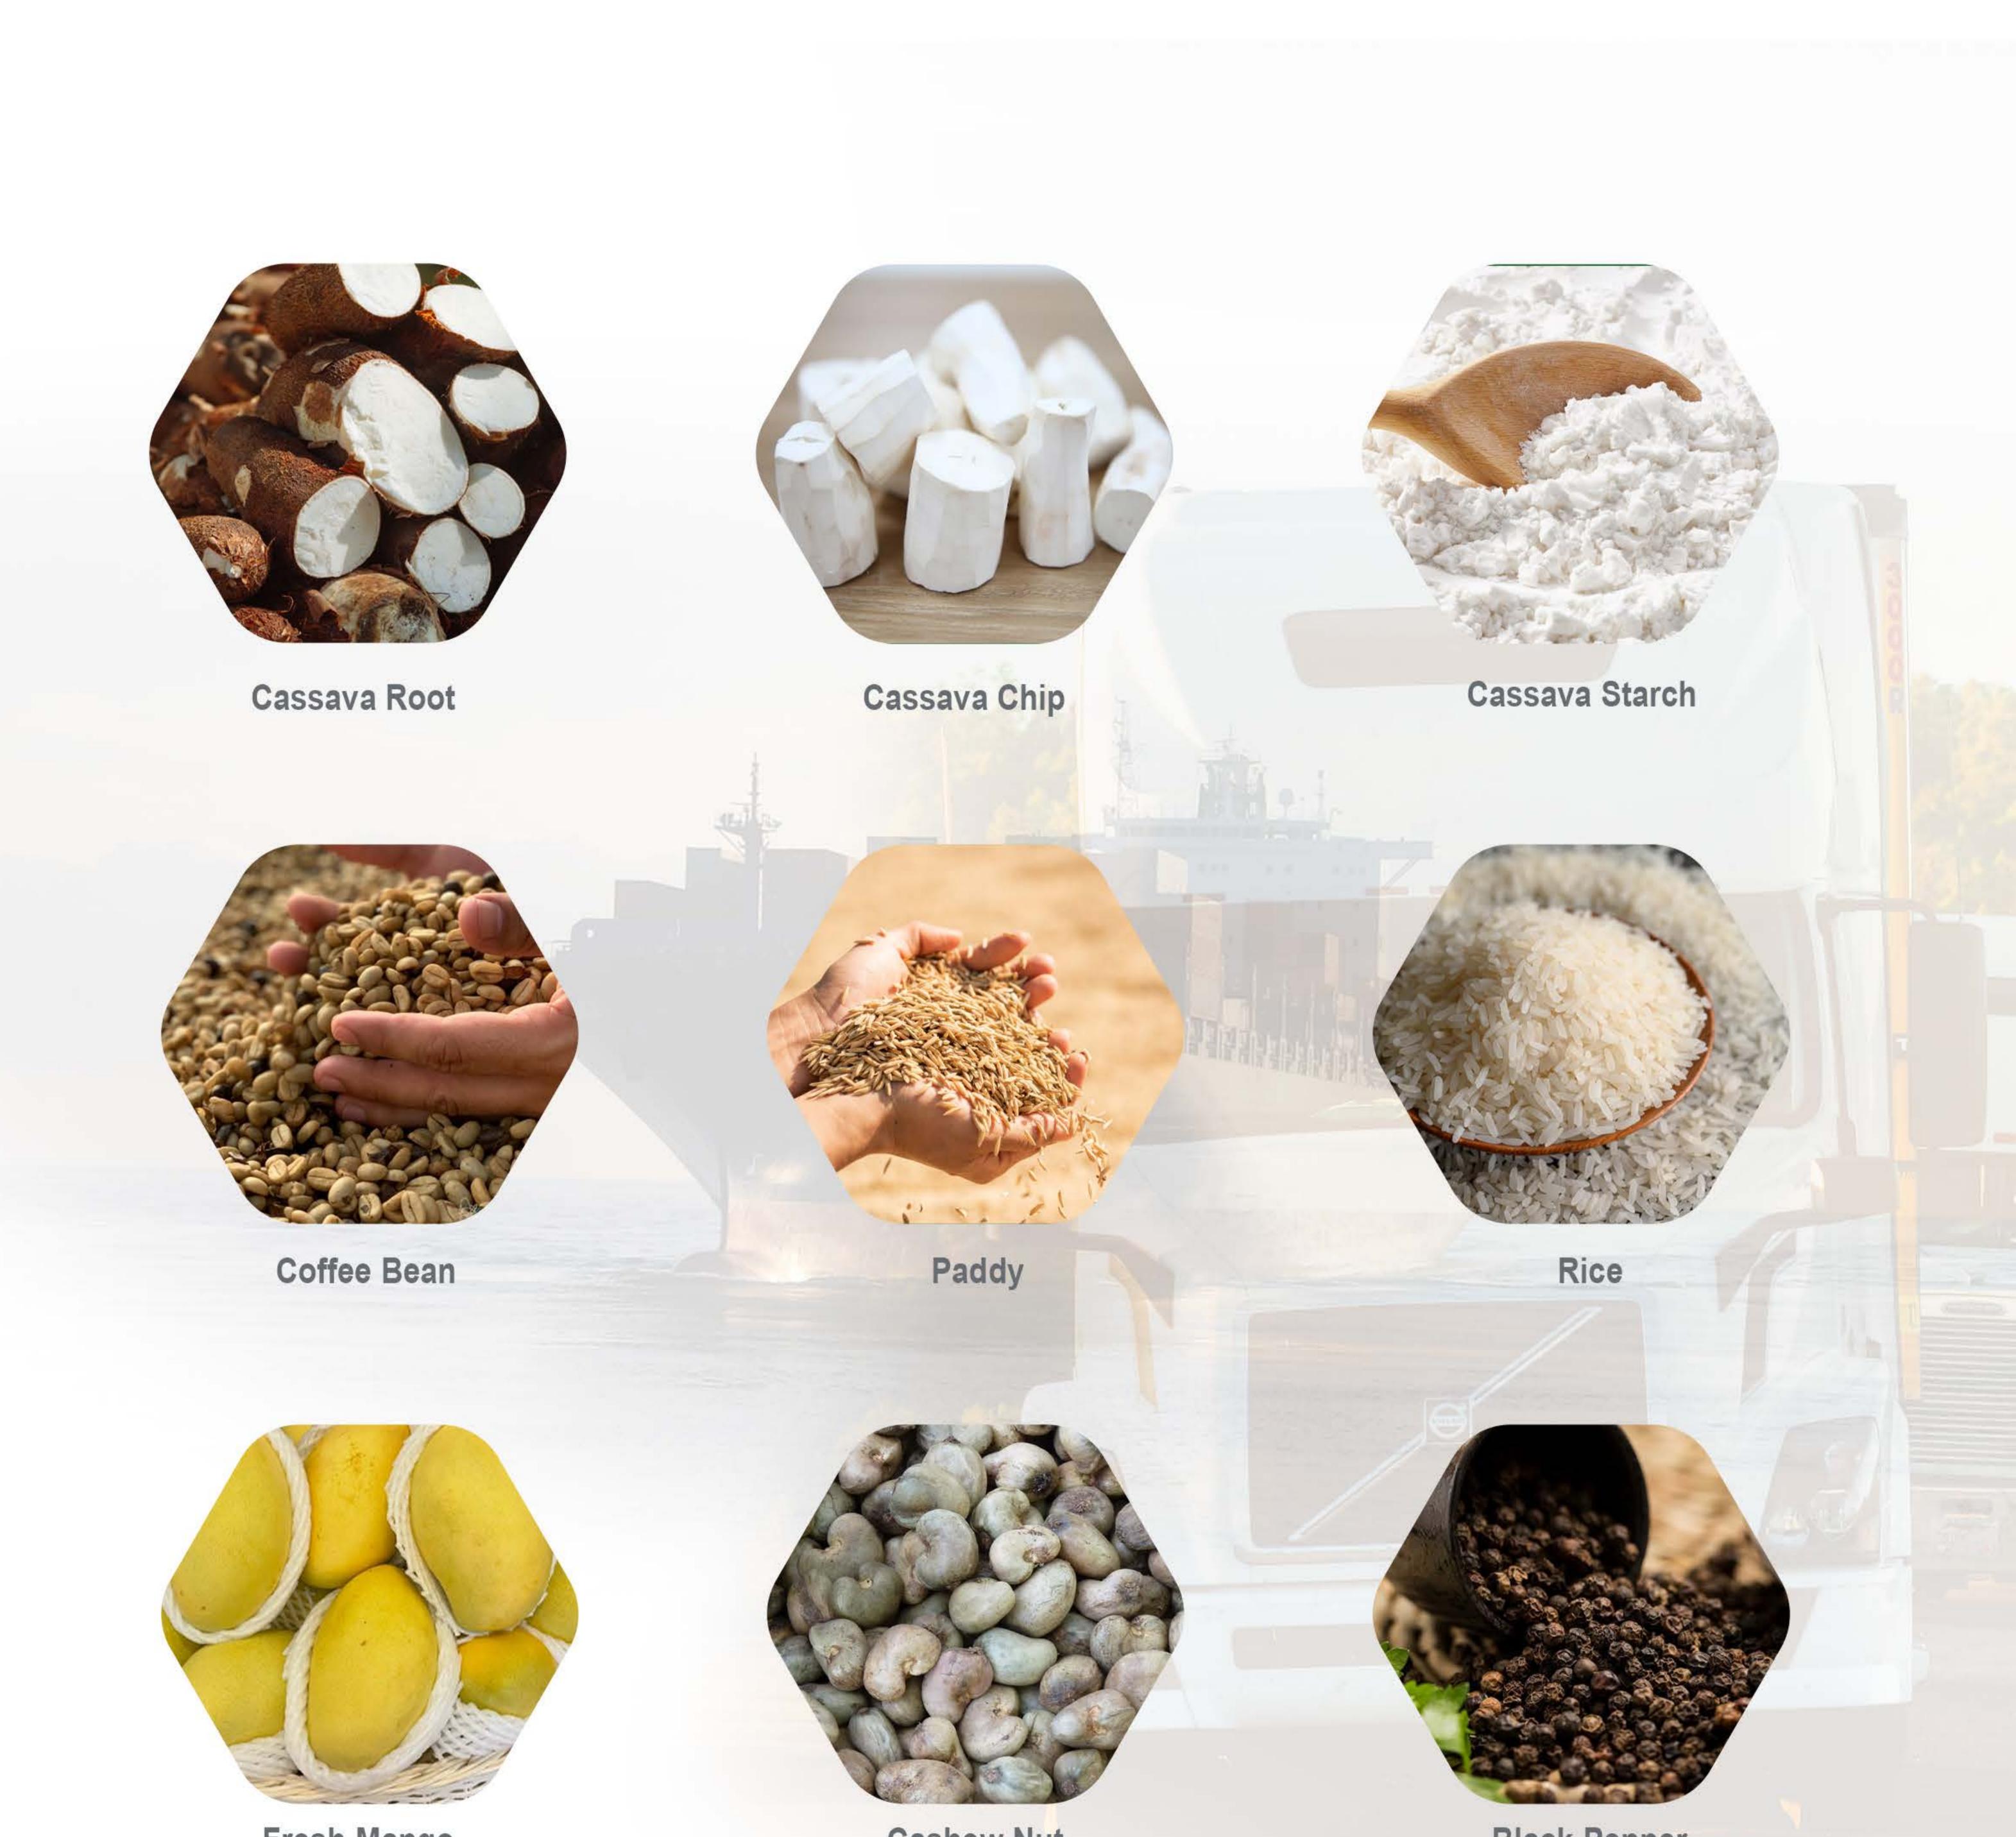

### JUNE KRUOCH TRADING CO., LTD, FOUNDED IN 2018, IS A COMPANY DOING BUSINESS IN TRADE AND EXPORT OF CAMBODIA'S AGRICULTURAL COMMODITIES SUCH AS CASSAVA ROOT, DRIED CASSAVA CHIP, CASSAVA STARCH, MANGO, CASHEW NUT, PEPPER, RICE, PADDY, COFFEE AND CORN. IT ALSO PROVIDES SOME SERVICES RELATED TO LOGESTICS.

#### **Company Profile**

Fresh Mango

**Cashew Nut** 

**Black Pepper** 

Our