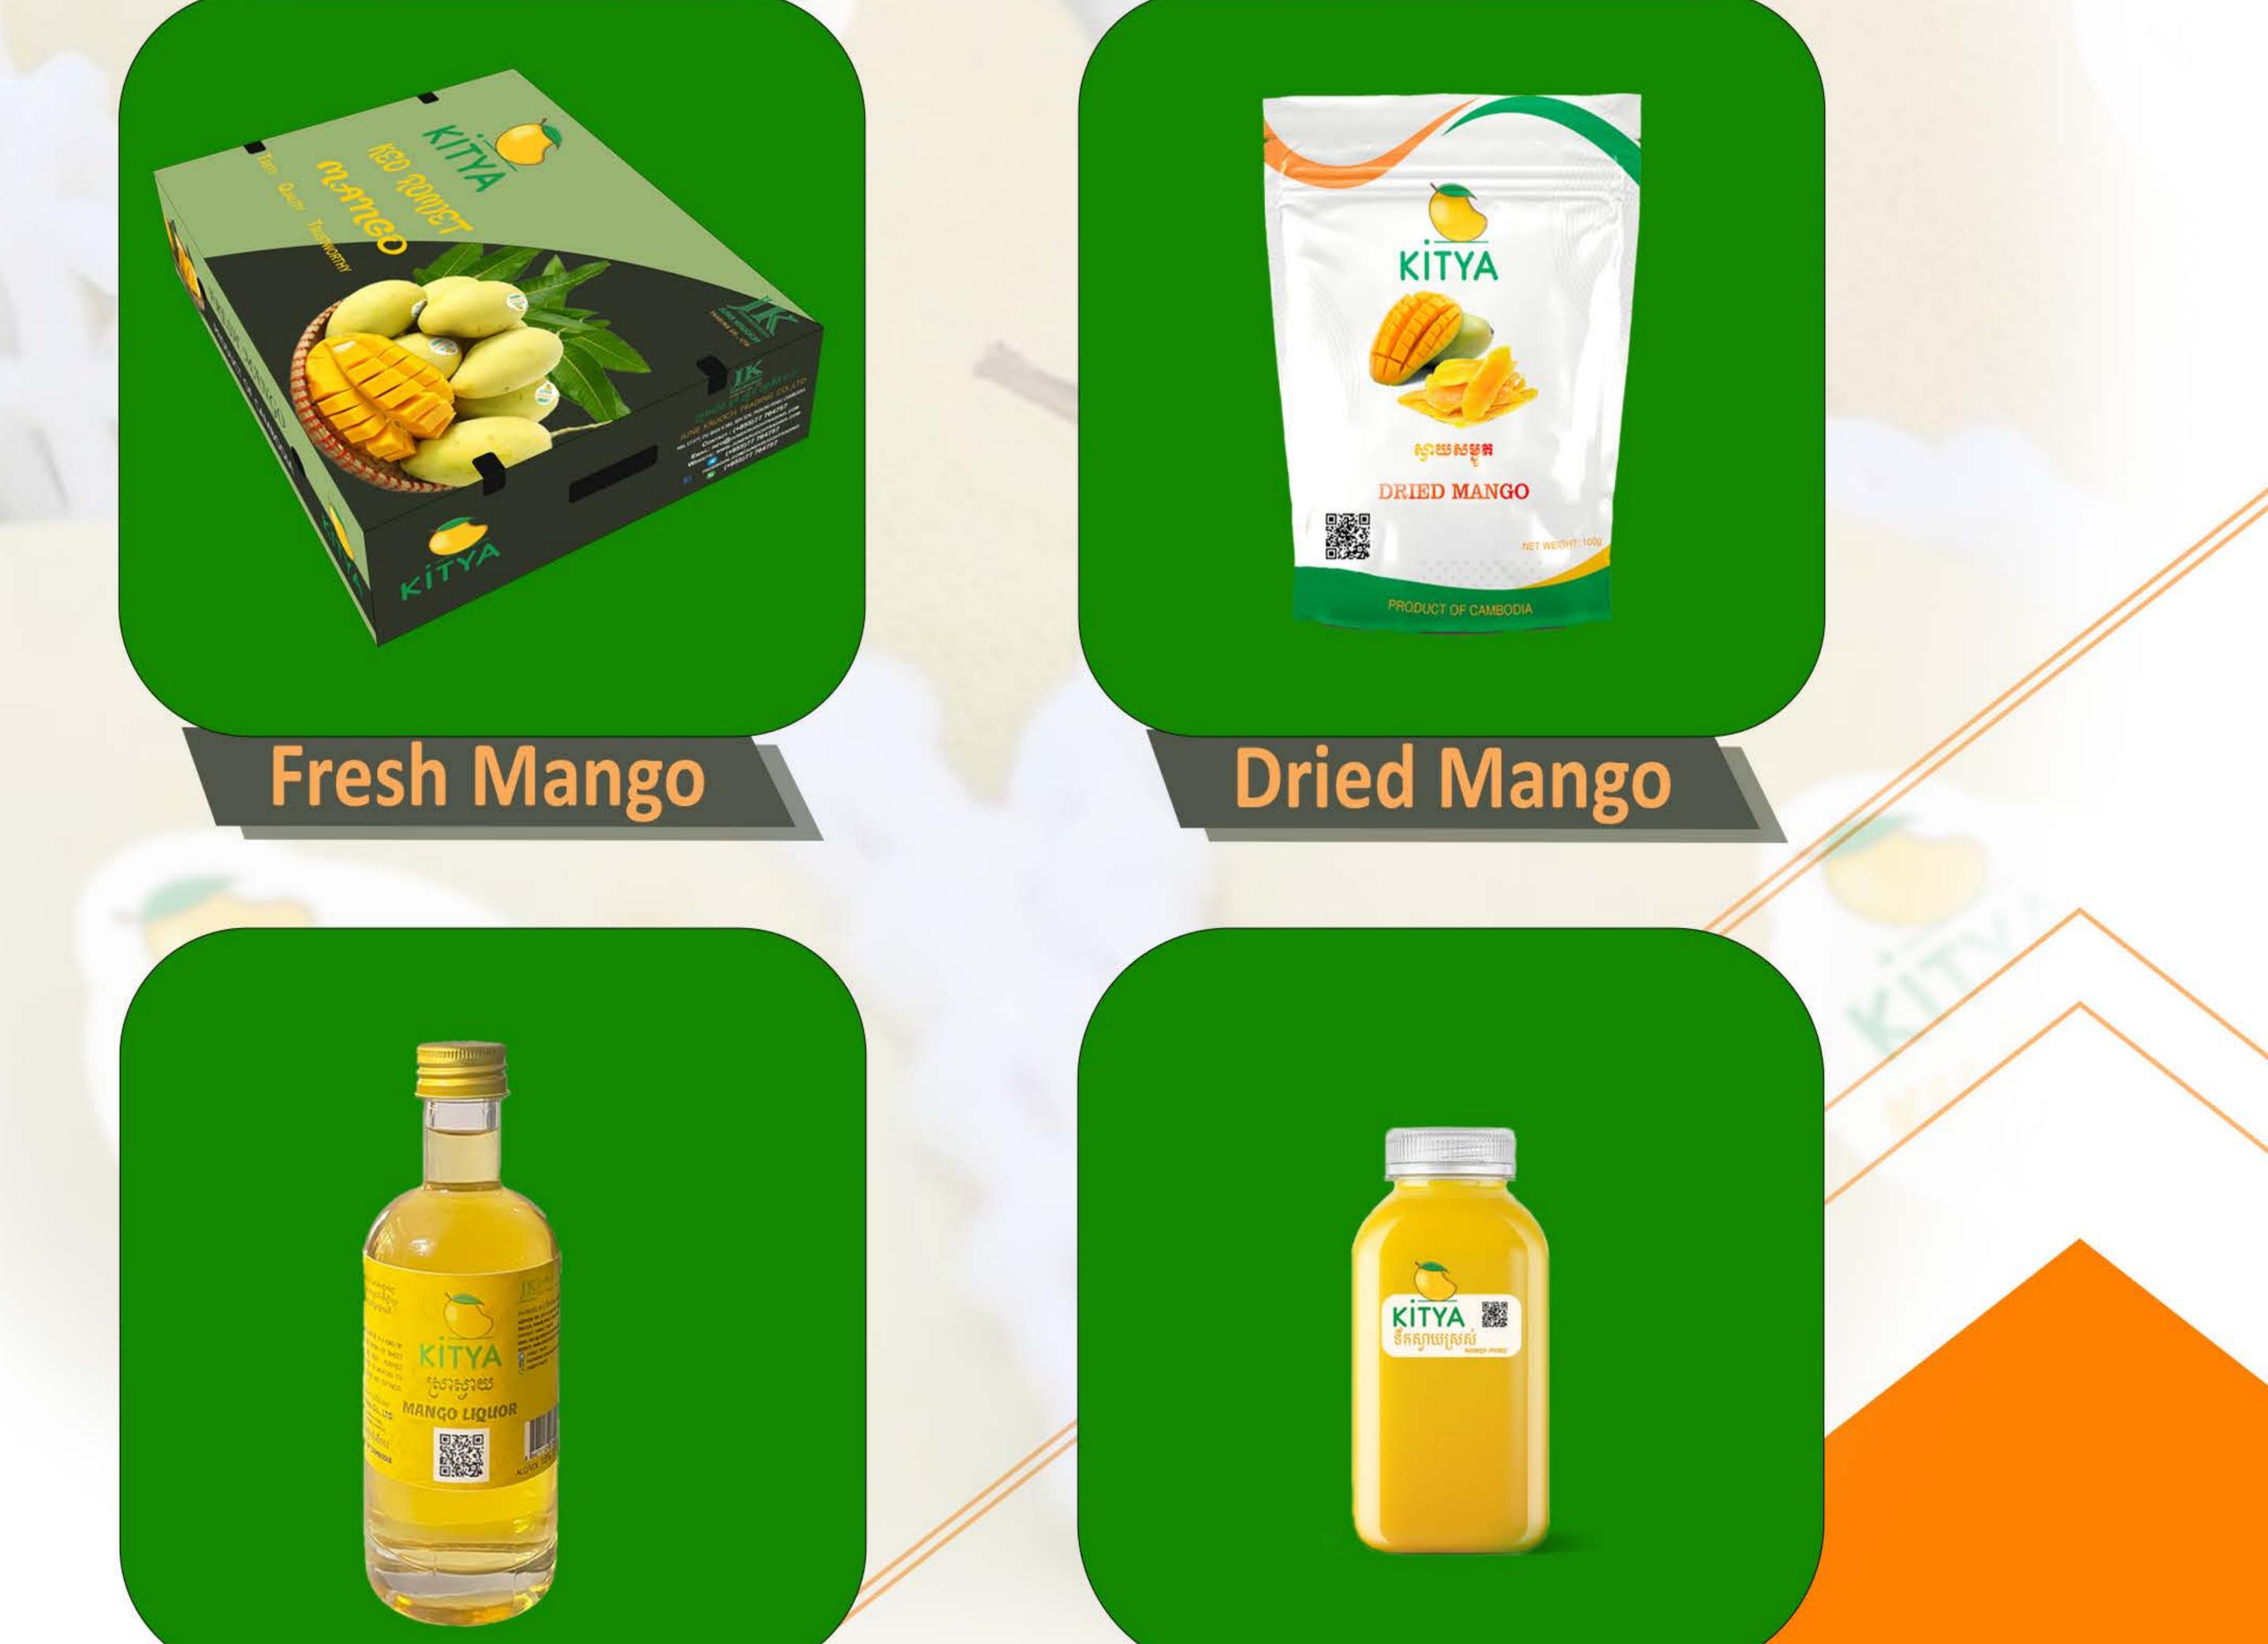

### KITYA IS A BRAND OF MANGO

PRODUCT FROM CAMBODIA.

AND STANDARD PRODUCTS .

**TITYA IS RESPRESENTING THE HIGH** QUALITY COFFEE FROM BUSRA, MUNDULKIRI.

A long the way to accomplish its mission, June Kruoch Trading CO.,LTD has been providing many job opportunities to Cambodia young talented workers and staffs to promote our human resources for future sustainable growth for both its own and the nation.

## Our Products

Mango Liquor

### KITYA

June Kruoch Trading Co., Itd has committed to be the #1 company in exporting the highest quality of Cambodia agricultural commodities to international market.

Mango Puree

# Our Products TiTYA

PRODUCT OF CAMBODIA